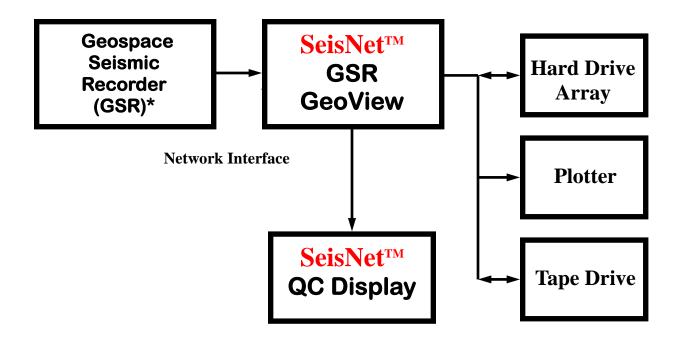

# SeisNet GeoRes/GSR GeoView System

### **Input Modules**

Disk Input - SEGD, .PLT, SEG-2 or SEG-Y.

### **Processing Modules**

Shot Record Display
Low Cut, High Cut & Notch Filtering
Amplitude & Spectrum Attributes
Single Trace Gather
Dead Trace Detect
SEG-D To SEGY Format Conversion
Summing + Correlation
Microbar Conversion
SPS QC

### **Plotting**

V80 Compatible, OYO 812/622/624, DFM480, HP LaserJet, Isys V12/24 including network interface. Display plot GIF file capture & viewer.

### **Tape Copy**

3480/3490/3590/3592, DLT, LTO, 4mm, 8mm + Hard Disk Archive.