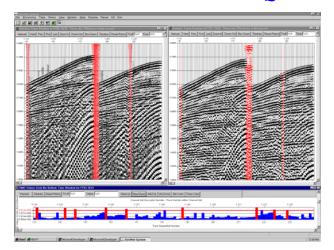

#### Raw/Filtered Data & RMS QC

SeisNet's attribute analysis and display capabilities provide quality assurance of both the GeoRes/GSR recording system performance and seismic data integrity. Display image GIF files created by SeisNet may be distributed and viewed using the SeisNet QC Viewer utility, providing a convenient cost effective, environment friendly alternative to paper plots.

### Extensive QC tools

Parallel processing flow capability enables complete utilization of the extensive range of SeisNet's processing modules to achieve optimum quality assurance and management of GeoRes/GSR seismic data.

### SPS QC

SeisNet's SPS QC module compares the geometry information contained in the SPS dataset with data in the seismic records, creates an error log and corrected X file for efficient data processing. A predicted first arrival display also confirms accurate system deployment.