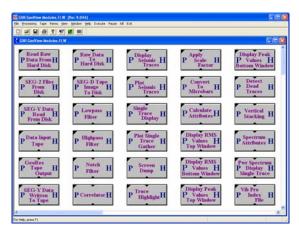

# SeisNet GeoRes/GSR GeoView System

### **Input Modules**

Disk Input - SEGD, .PLT, SEG-2 or SEG-Y.

### **Processing Modules**

Shot Record Display
Low Cut, High Cut & Notch Filtering
Amplitude & Spectrum Attributes
Single Trace Gather
Dead Trace Detect
SEG-D To SEGY Format Conversion
Summing + Correlation
Microbar Conversion
SPS QC

### **Plotting**

V80 Compatible, OYO 812/622/624, DFM480, HP LaserJet, Isys V12/24 including network interface. Display plot GIF file capture & viewer.

### **Tape Copy**

3480/3490/3590/3592, DLT, LTO, 4mm, 8mm + Hard Disk Archive.

### System Compatibility

OYO Geospace GSR/GeoRes/DAS.

#### **Software**

Windows 7 compatible