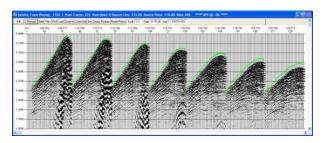

#### Raw/Filtered Data & RMS QC

SeisNet's attribute analysis and display capabilities provide quality assurance of both the GeoRes/GSR recording system performance and seismic data integrity. Display image GIF files created by SeisNet may be distributed and viewed using the SeisNet QC Viewer utility, providing a convenient cost effective, environment friendly alternative to paper plots.

### SPS QC

SeisNet's SPS QC module compares the geometry information contained in the SPS dataset with data in the seismic records, creates an error log and corrected X file for efficient data processing. A predicted first arrival display also confirms accurate system deployment.